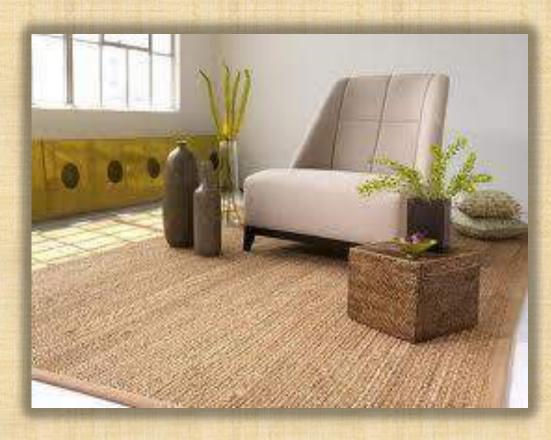

## FLOOR MATS

Made from natural plant fiber called "jute" - Completely bio-degradable, sustainable and environment-friendly