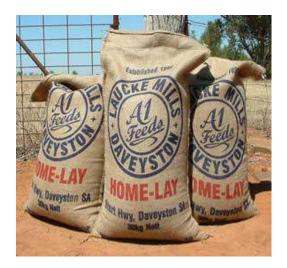

#### Sacking

Heavy duty jute bags/sacks are popular for packaging agriculture commodities like cotton, rice, coffee, cocoa beans etc. They are also used to pack fertilizer and cement. It can support heavy weights ranging from 50 to 100 kg. Food grade sacking bags are vegetable oil treated. VOT bags are preferred for storing food grains, as they allow easy breathability and air circulation. We supply high quality jute Sacks at wholesale prices.

## Popular Jute Sacking Bags