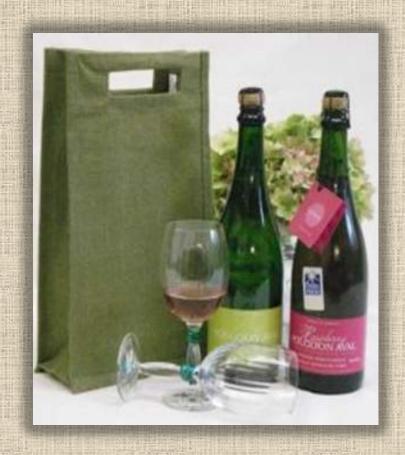

# BIO DEGRADABLE WINE BAGS

Jute bags are tough and durable naturally. The splinter free rattan cane made from sustainable palms make heavy loads feel light.