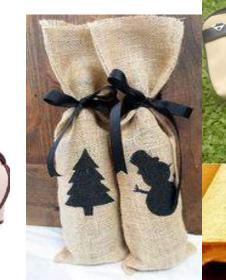

# BIO DEGRADABLE WINE BAGS

Jute bags are tough and durable naturally. The splinter free rattan cane made from sustainable palms make heavy loads feel light.