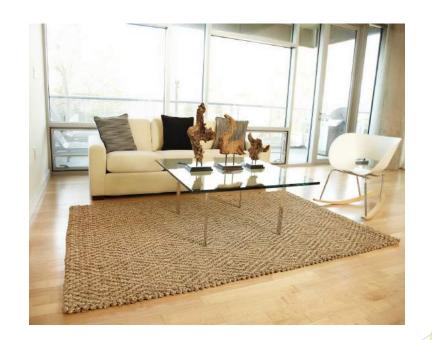

## FLOOR MATS

Made from natural plant fiber called "jute" - Completely bio-degradable, sustainable and environment-friendly