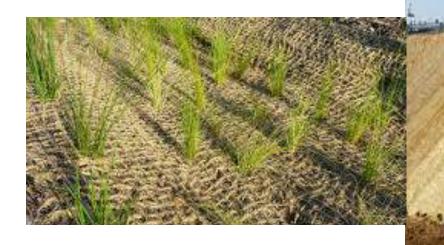

#### Jute Geo Textile (soil saver)

Used for re-vegetation and soil-stabilization. Upper layer of the soil is preserved from wind or water erosion by this net type product, while allowing vegetation to grow along. Jute Geo Textile (JGT) is highly effective in the field of civil engineering with applications like separation, drainage and filtration. JGT possesses all the features to be a better and strong alternative to Synthetic geo textile:

- ✓ JGT has a long life span
- Completely bio-degradable.
- Superior draping ability
- ✓ Greater moisture retention capacity
- ✓ Lower cost
- Ease of installation

|            |        |                                 |                             | 413                    |
|------------|--------|---------------------------------|-----------------------------|------------------------|
| Geo-Jute   | Width  | Weight                          | Ends per Dm<br>Picks per Dm | Packing                |
| Soil saver | 48"    | 1.22/34.59 pound/ounce per yard | 6.5 X 4.5                   | 600/900 yards per bale |
| DW plain   | 39.37" | 20.22 ounce per yard            | 10 X 8                      | 500 yards per bale     |
| DW plain   | 39.37" | 23.35 ounce per yard            | 11 X 10                     | 500 yards per bale     |