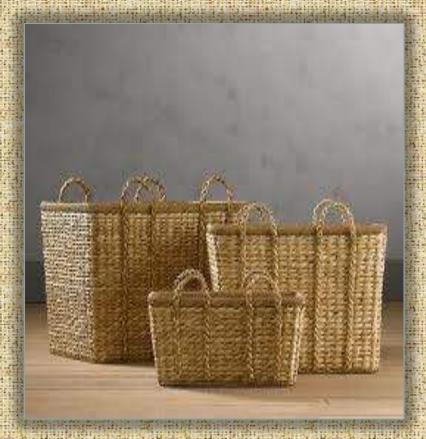

# JUTE & CANE MADE BASKETS

The baskets are really versatile and strong and can be used in many places around the home. Ideal for logs, newspapers or toys.