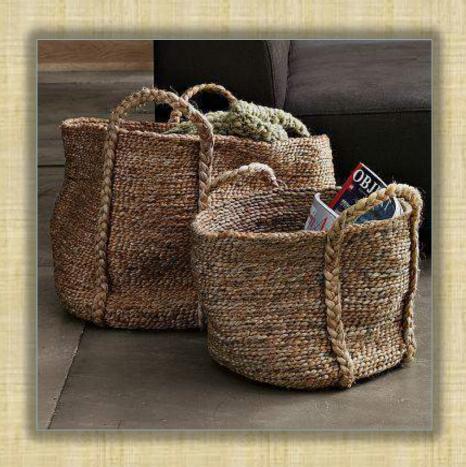

# JUTE & CANE MADE BASKETS

The baskets are really versatile and strong and can be used in many places around the home. Ideal for logs, newspapers or toys.

## BRAIDED BASKETS

These braided baskets are made from 100% natural jute fibers and are the perfect catchall for whatever needs containment.