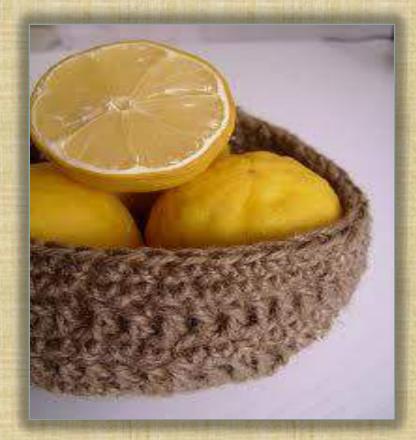

## BRAIDED BASKETS

These braided baskets are made from 100% natural jute fibers and are the perfect catchall for whatever needs containment.