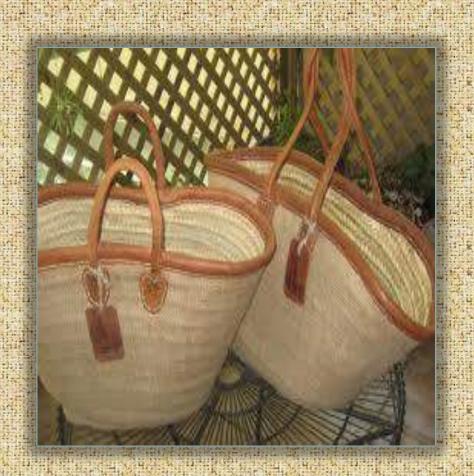

# JUTE & CANE MADE BASKETS

The baskets are really versatile and strong and can be used in many places around the home. Ideal for logs, newspapers or toys.