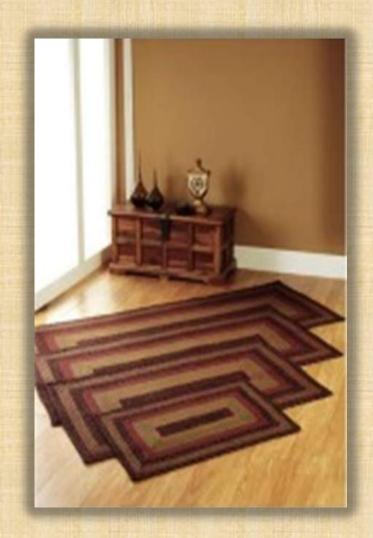

## FLOOR MATS

Made from natural plant fiber called "jute" - Completely bio-degradable, sustainable and environment-friendly