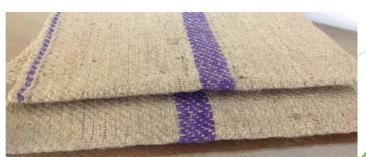

#### Sacking

Heavy duty jute bags/sacks are popular for packaging agriculture commodities like cotton, rice, coffee, cocoa beans etc. They are also used to pack fertilizer and cement. It can support heavy weights ranging from 50 to 100 kg. Food grade sacking bags are vegetable oil treated. VOT bags are preferred for storing food grains, as they allow easy breathability and air circulation. We supply high quality jute Sacks at wholesale prices.

## Popular Jute Sacking Bags