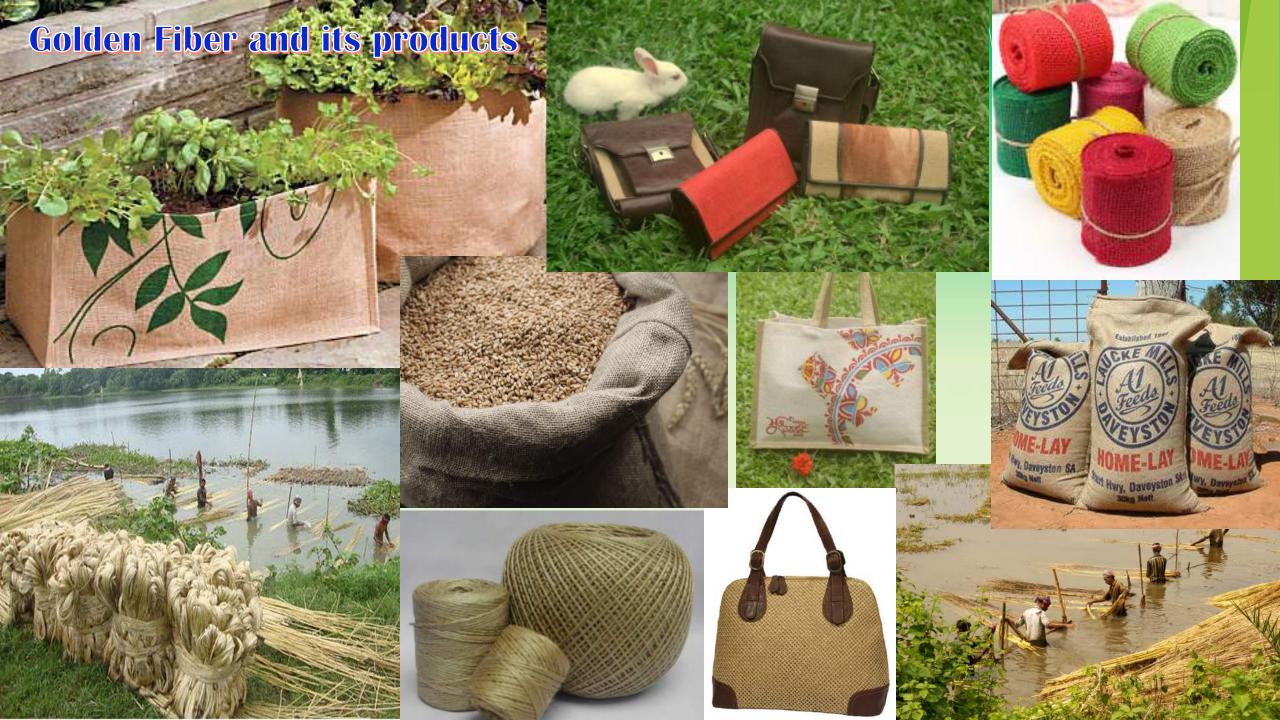

#### Hessian

Light weight hessian or burlap bags/sacks are popular. Sand bags made for flood control are hessian sacks. Since jute of Bangladesh is the strongest in the world, light weight hessian sacks made here are much better than heavy jute bags made around the world.

#### Sacking

Heavy duty jute bags/sacks are popular for packaging agriculture commodities like cotton, rice, coffee, cocoa beans etc. They are also used to pack fertilizer and cement. It can support heavy weights ranging from 50 to 100 kg. Food grade sacking bags are vegetable oil treated. VOT bags are preferred for storing food grains, as they allow easy breathability and air circulation. We supply high quality jute Sacks at wholesale prices.