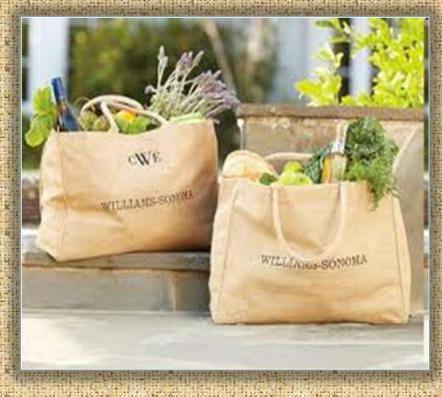

# BIO DEGRADABLE WINE BAGS

Jute bags are tough and durable naturally. The splinter free rattan cane made from sustainable palms make heavy loads feel light.