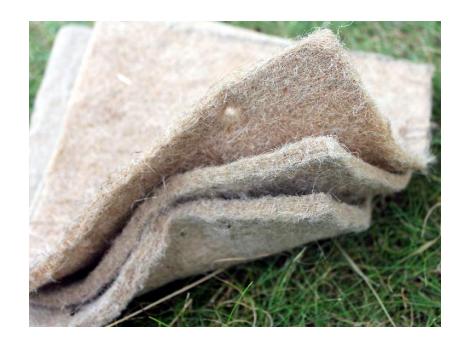

#### Jute Felt

A matted fabric of compressed of 100% jute fiber. It is used for industrial insulation, acoustic materials and packing to protect valuable things from scratches. It is also used for landscaping, protecting trees from snow, in nurseries for filtration and erosion control.

Types: S.S Felt and D.S Felt

Width: 54"

Length: 25 m

Thickness: 5mm and 7mm

Weight: 31.66 kg/pcs and 46.41 kg/pcs

Packing: As required