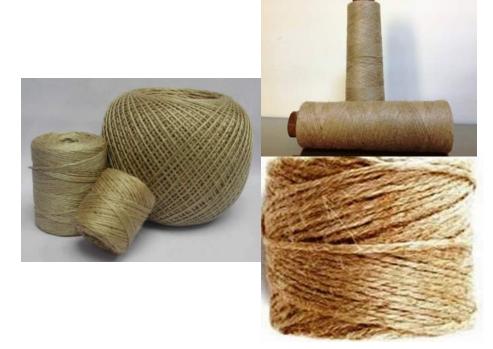

#### **Jute Yarn/Twine**

Types: CRM and CB

Count: 3.5 to 16 pounds/spindle

Ply: 1 to 4 Ply