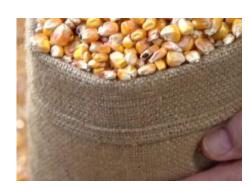

#### Hessian

Light weight hessian or burlap bags/sacks are popular. Sand bags made for flood control are hessian sacks. Since jute of Bangladesh is the strongest in the world, light weight hessian sacks made here are much better than heavy jute bags made around the world.

#### Sacking

Heavy duty jute bags/sacks are popular for packaging agriculture commodities like cotton, rice, coffee, cocoa beans etc. They are also used to pack fertilizer and cement. It can support heavy weights ranging from 50 to 100 kg. Food grade sacking bags are vegetable oil treated. VOT bags are preferred for storing food grains, as they allow easy breathability and air circulation. We supply high quality jute Sacks at wholesale prices.