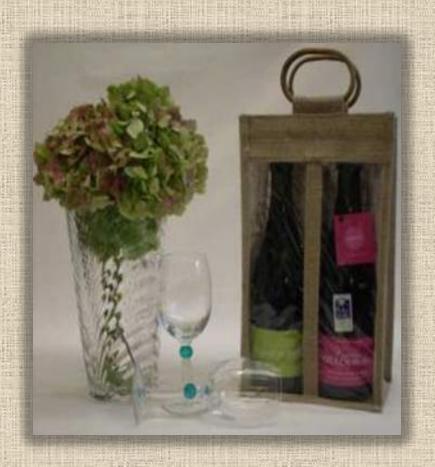

# BIO DEGRADABLE WINE BAGS

Jute bags are tough and durable naturally. The splinter free rattan cane made from sustainable palms make heavy loads feel light.