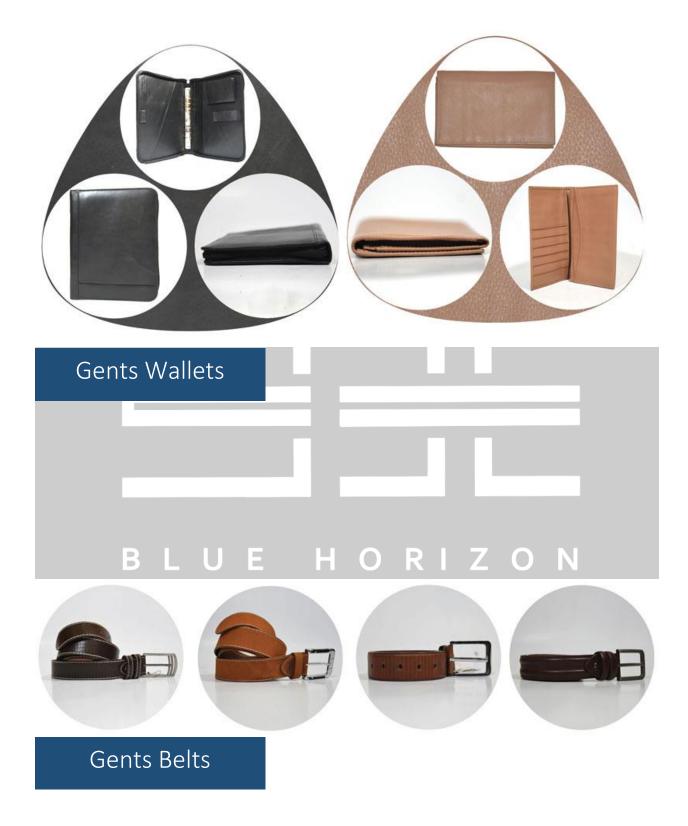

#### Our Main Products:

We are the manufacturer of all types of Patch (like leather, PU, fake leather, paper etc.), Belt (made with leather, PU, fake leather, Various Combination, Jute, Canvas etc.), Wallets and hand purses for men and women (mostly made with genuine leather and a few with PU leather), various type of ladies and gents bags (Made with mostly leather and also PU leather as per buyer's requirements)